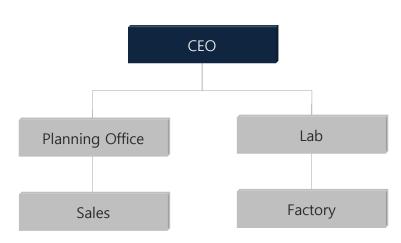

## **1** Organization

#### YONSEI UNIVERSITY DAIRY

| Total 202 employee |     |         |       |  |
|--------------------|-----|---------|-------|--|
| Planning<br>Office | Lab | Factory | Sales |  |
| 17                 | 22  | 120     | 46    |  |