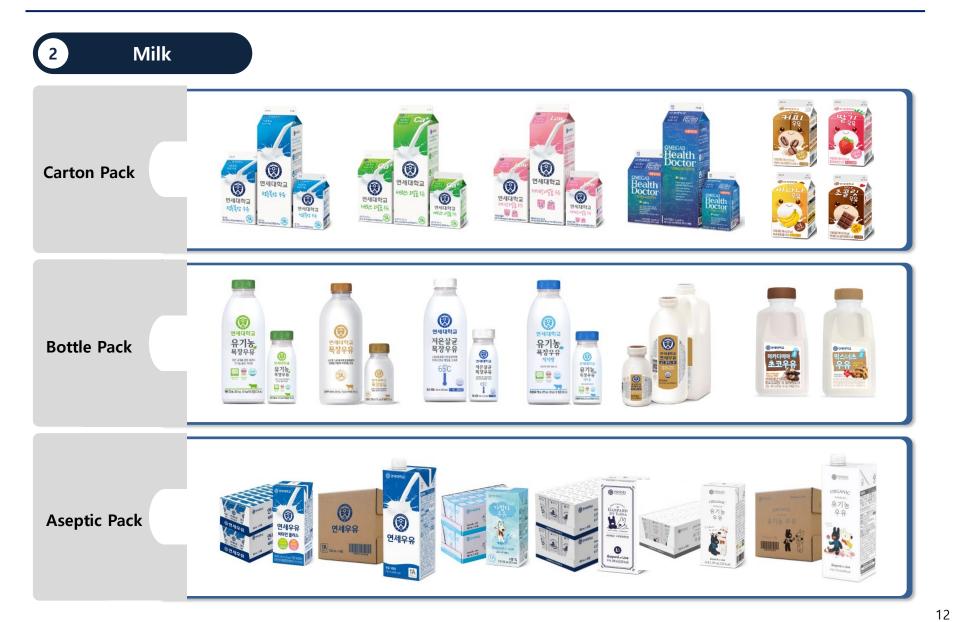

Tower of Export for **10 Million USD** 

No. 1 among the imported cold storage milk in China



We have expanded our business into global markets, providing products to more than 20 countries. Also, our products earned a great reputation from the respective local markets. We always strive to find better products and services that meet rising consumer's expectations.

## 2 Products In Market







| Channel                | SSG, CJ, GS, NS, Lotte          |
|------------------------|---------------------------------|
| Number of Broadcasting | 45times                         |
| Total Sales Volume     | 1.3 million USD (from Nov 2017) |

## 1 Certificate









**HACCP** 

## 2 Award





Brand Customer Loyalty Award 2017



Korea Brand Loyalty Leader 2017



**Tower of Export** 



#### Soy Milk



Pouch Pack Bottle Pack

**Aseptic Pack** 



3 Beverage & Fermented Milk















#### Beverage









Kids Jelly









# Thank you