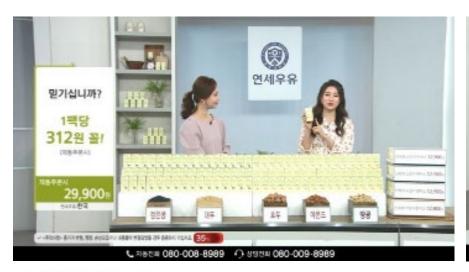

## 2 Products In Market

| Channel                | SSG, CJ, GS, NS, Lotte          |
|------------------------|---------------------------------|
| Number of Broadcasting | 45times                         |
| Total Sales Volume     | 1.3 million USD (from Nov 2017) |