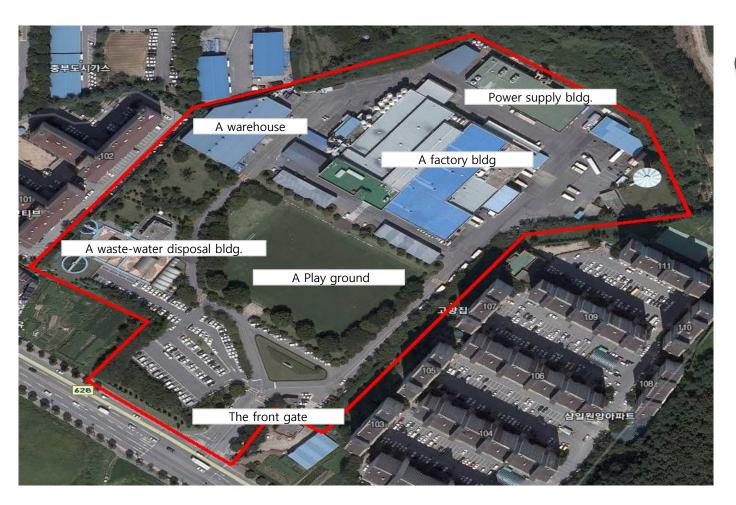

## **1** Factory & Lab

#### **General Information**

#### Size

► Area: 64,207 m²

▶ Building area : 17,522m²

#### Daily Amount of Milk Collection 210Ton

► Cooperative farm : 175tons

► Federation of Livestock Cooperative : 35tons

#### **Daily Capacity**

► Milk: 300tons

Fermented Milk: 400,000ea

► Aseptic beverage : 140ton