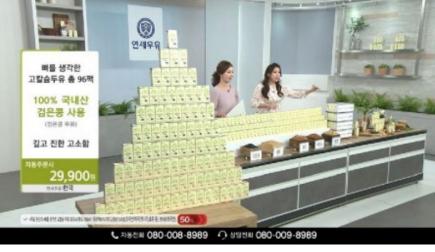

## 2 Products In Market

| Channel                | SSG, CJ, GS, NS, Lotte          |
|------------------------|---------------------------------|
| Number of Broadcasting | 45times                         |
| Total Sales Volume     | 1.3 million USD (from Nov 2017) |